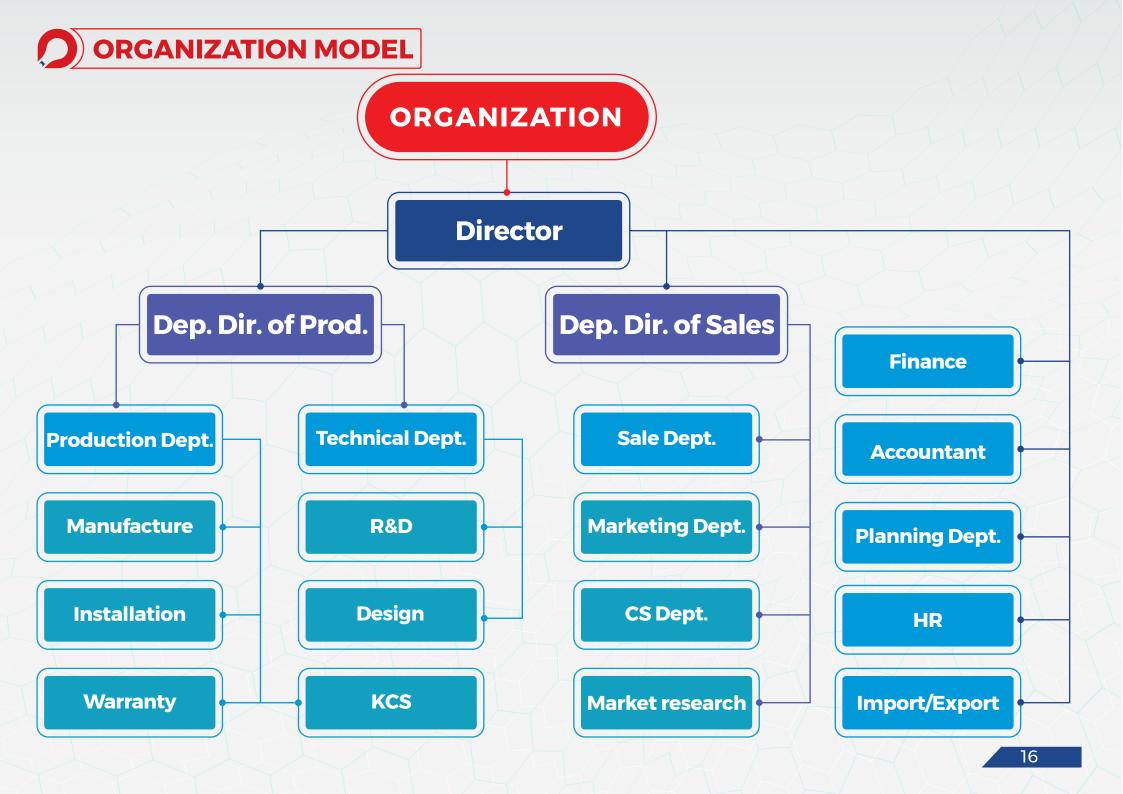

#### POTECH POWER TECHNOLOGY COMPANY LIMITED

Potech is a company specializing in providing products and solutions to light energy-saving LED lights. We are an effective manufacturer of LED lighting only using only Nichia LED chip (100% in-house, made in japan) and Mean Well LED control circuit in the world in terms of quality.

#### LOYALTY TO QUALITY!

LED lighting products are one of our strong development areas. Potech is a company specializing in providing LED products and LED lighting solutions to save energy. We are the only effective led light manufacturer that uses Nichia LED chip (100% in-house, made in japan) and Meanwell LED control circuit (Taiwan) in the world in terms of quality. Along with the continuous research and production of specialized LED product lines as well as lighting equipment, Potech Company fully meets the needs of industrial lighting and other special lighting needs.