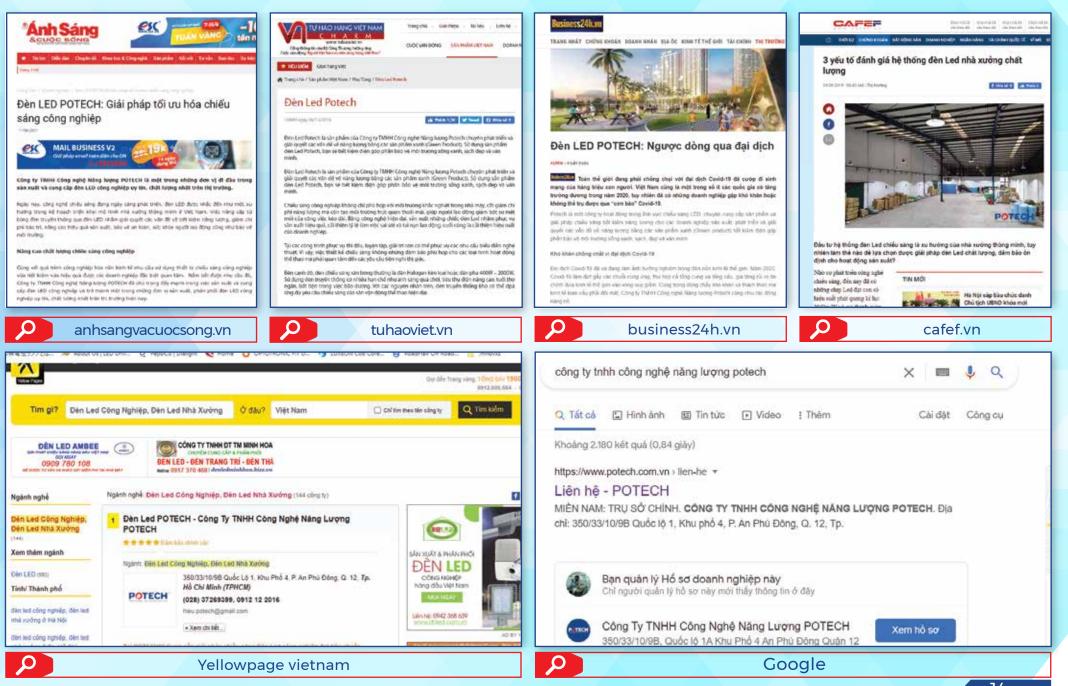

### THE MEDIA TALK ABOUT US

A large ship is usually made up of thousands of different pieces, without any of them, the boat will not be able to sail to the great sea. Through the development process, Potech has built itself a professional team for each segment ready for a long-term acceleration.