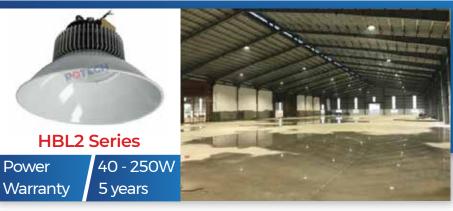

### Warranty: 5 yearsEfficiency: up to 125 Lm/W

LED Chip: Nichia - Japan
Power: 40 - 250W