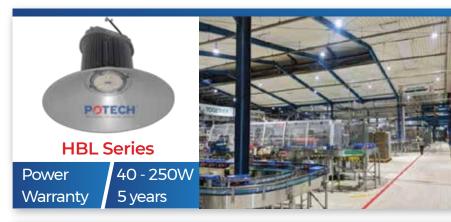

### Warranty: 5 yearsEfficiency: up to 125 Lm/W

LED Chip: Nichia - Japan
Power: 40 - 250W