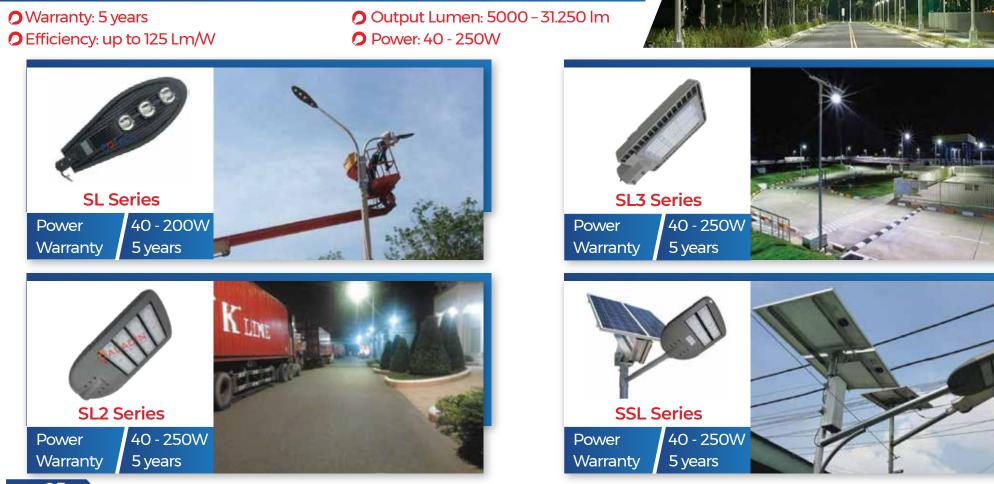

### LED STREET LIGHT PRODUCTS

POTECH's LED street lights aim at simplicity, durability, high performance, and ease of installation and maintenance. The lamp is designed with aerodynamically optimized heat sink, nichia LED chip - Japan, Meanwell driver, electrostatic protection, lightning protection, capable of automatically adjusting power or integrating solar panels. Street lights are used to illuminate public transport works, streets, internal roads of industrial parks, factories, and residential areas.

### **STREET LIGHT PROJECT**

Not only the lighting systems for traffic, POTECH LED lights are also used to illuminate industrial parks, factories, residential areas...

With LED technology, this new lighting system has brought about high energy saving efficiency and perfect lighting efficiency.