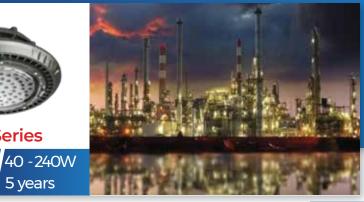

### LED FLOOD LIGHT PRODUCTS

POTECH LED floodlight is a product line for outdoor use with outstanding features such as using Nichia LED chip, Meanwell power supply, anti-corrosion shell, long life, protection level IP65, IP66, IK08, lightning protection 2- 6kV, protection of overvoltage, undervoltage, over temperature ... are widely applied in fields such as lighting for wharfs, docks, stadiums, warehouses, corridors, gardens, advertising signs...