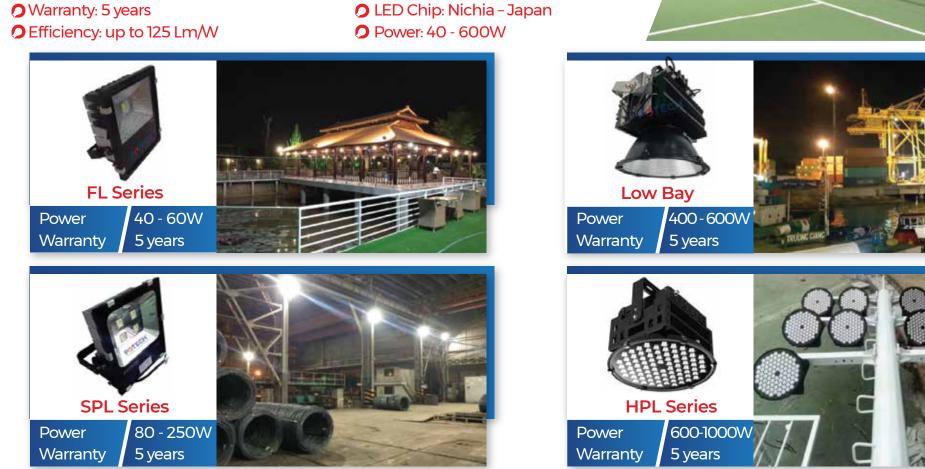

### LED FLOOD LIGHT PRODUCTS

POTECH LED floodlight is a product line for outdoor use with outstanding features such as using Nichia LED chip, Meanwell power supply, anti-corrosion shell, long life, protection level IP65, IP66, IK08, lightning protection 2- 6kV, protection of overvoltage, undervoltage, over temperature ... are widely applied in fields such as lighting for wharfs, docks, stadiums, warehouses, corridors, gardens, advertising signs...

### OTHER LED PRODUCTS

Other product lines of POTECH such as tennis court lights, gas station lights, office panel lights, explosion-proof lights are also strong products of the company. Also with the criteria of durability and energy saving, nichia LED chips and Meanwell power supplies, these products always bring users high values in terms of economic and technical efficiency as well as great experience in light quality.t

### **STEEL FACTORY PROJECT**

POTECH LEDs are proud to be trusted by most of the largest steel mills in the country.

Why is that?

POTECH LED lights meet the harsh conditions of factories such as crane vibration, high working temperature, high corrosive environment, difficult maintenance conditions.

Phu Nhuan Swimming Pool

Truong Hai indoor soccer field

POTECH is proud to be the supplier of LED lights for most of the largest harbors in the country.

POTECH LED lights meet the harsh conditions such as crane vibration, high wind, highly corrosive environment, difficult maintenance conditions.